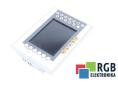

## SPECIFICATIONS

| MANUFACTURER | B&R AUTOMATION  |
|--------------|-----------------|
| MODEL        | 4PP045.0571-L42 |
| CATEGORY     | Operator panels |
| WEIGHT       | 0.9 kg          |